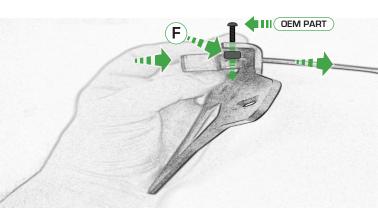

### Product No: PRN013736 Kit Contents

- (A) 1 x Main Bracket.
- B 1 x Number Plate Bracket
- © 1 x P-Clip
- © 2 x Indicator Plates
- (E) 2 x Indicator Mounts
- F 2 x Plastic Spacers
- © 2 x M8 Penny Washers
- H 2 x M8 Black Washers
- 1 2 x M5 x 20 Black Button Heads
- ② 2 x M5 x 10 CounterSunk Screw
- € 4 x M8 x 30 Black Button Heads