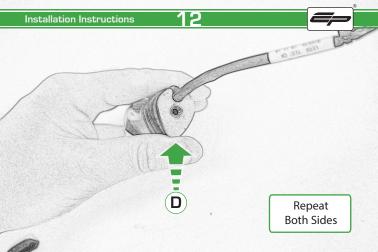

# Ducati Monster 797/ SuperSport / S

**Tail Tidy** 

Installation Instructions

### Installation Instructions