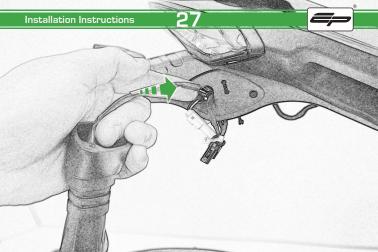

(L) 4 x Indicator Clamps (Plastic)

M 5 x M4 x 8 Black Button Heads

Installation Instructions 14

(E)

Repeat Both Sides