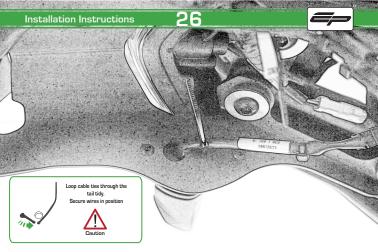

(L) 4 x Indicator Clamps (Plastic)

M 5 x M4 x 8 Black Button Heads

Installation Instructions 14

(E)

Repeat Both Sides