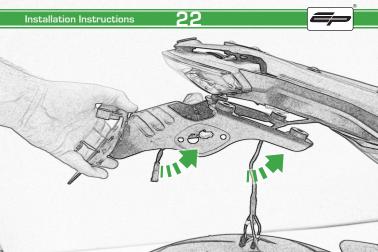

# Ducati Monster 797/ SuperSport / S

**Tail Tidy** 

Installation Instructions

### Installation Instructions



### Product No: PRN013736 Kit Contents

- (A) 1 x Main Bracket.
- B 1 x Number Plate Bracket
- © 1 x P-Clip
- © 2 x Indicator Plates
- (E) 2 x Indicator Mounts
- F 2 x Plastic Spacers
- © 2 x M8 Penny Washers
- H 2 x M8 Black Washers
- 1 2 x M5 x 20 Black Button Heads
- ② 2 x M5 x 10 CounterSunk Screw
- € 4 x M8 x 30 Black Button Heads



(L) 4 x Indicator Clamps (Plastic)

M 5 x M4 x 8 Black Button Heads



























Installation Instructions 14

(E)



Repeat Both Sides



































### Reflector Bracket Installation







## Number Plate Adaptor Installation Instructions











# 🗥 ESSENTIAL CHECKS 🗥



After installation of your tail tidy ensure that the licence plate does not contact the rear tyre when suspension is fully compressed. Ensure all electrics including indicators, tail light, brake light and licence plate light lights are working correctly before riding the motorcycle.

It is recommended that periodic inspections are made to ensure that all fixings are fully tightend.





www.evotech-performance.com