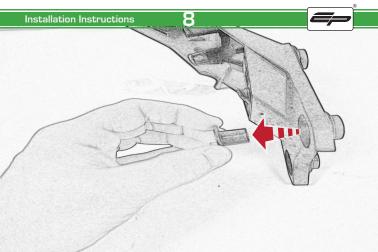

# Ducati Monster 797/ SuperSport / S

**Tail Tidy** 

Installation Instructions

### Installation Instructions



### Product No: PRN013736 Kit Contents

- (A) 1 x Main Bracket.
- B 1 x Number Plate Bracket
- © 1 x P-Clip
- © 2 x Indicator Plates
- (E) 2 x Indicator Mounts
- F 2 x Plastic Spacers
- © 2 x M8 Penny Washers
- H 2 x M8 Black Washers
- 1 2 x M5 x 20 Black Button Heads
- ② 2 x M5 x 10 CounterSunk Screw
- € 4 x M8 x 30 Black Button Heads



(L) 4 x Indicator Clamps (Plastic)

M 5 x M4 x 8 Black Button Heads



























Installation Instructions 14

(E)



Repeat Both Sides



































### Reflector Bracket Installation







## Number Plate Adaptor Installation Instructions











# 🗥 ESSENTIAL CHECKS 🗥



After installation of your tail tidy ensure that the licence plate does not contact the rear tyre when suspension is fully compressed. Ensure all electrics including indicators, tail light, brake light and licence plate light lights are working correctly before riding the motorcycle.

It is recommended that periodic inspections are made to ensure that all fixings are fully tightend.





www.evotech-performance.com