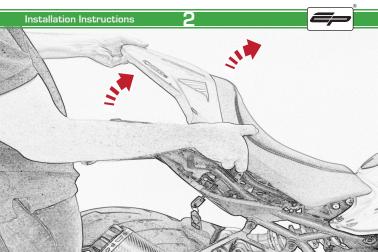

# Ducati Monster 797/ SuperSport / S

**Tail Tidy** 

Installation Instructions

### Installation Instructions



### Product No: PRN013736 Kit Contents

- (A) 1 x Main Bracket.
- B 1 x Number Plate Bracket
- © 1 x P-Clip
- © 2 x Indicator Plates
- (E) 2 x Indicator Mounts
- F 2 x Plastic Spacers
- © 2 x M8 Penny Washers
- H 2 x M8 Black Washers
- 1 2 x M5 x 20 Black Button Heads
- ② 2 x M5 x 10 CounterSunk Screw
- € 4 x M8 x 30 Black Button Heads



(L) 4 x Indicator Clamps (Plastic)

M 5 x M4 x 8 Black Button Heads



























Installation Instructions 14

(E)



Repeat Both Sides



































### Reflector Bracket Installation







## Number Plate Adaptor Installation Instructions











# 🗥 ESSENTIAL CHECKS 🗥



After installation of your tail tidy ensure that the licence plate does not contact the rear tyre when suspension is fully compressed. Ensure all electrics including indicators, tail light, brake light and licence plate light lights are working correctly before riding the motorcycle.

It is recommended that periodic inspections are made to ensure that all fixings are fully tightend.





www.evotech-performance.com