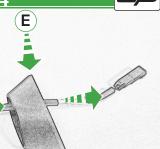

(L) 4 x Indicator Clamps (Plastic)

M 5 x M4 x 8 Black Button Heads

Installation Instructions 14

(E)

Repeat Both Sides