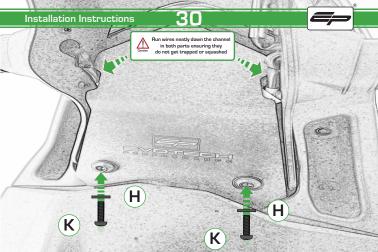

# 🗥 ESSENTIAL CHECKS 🗥

After installation of your tail tidy ensure that the licence plate does not contact the rear tyre when suspension is fully compressed. Ensure all electrics including indicators, tail light, brake light and licence plate light lights are working correctly before riding the motorcycle.