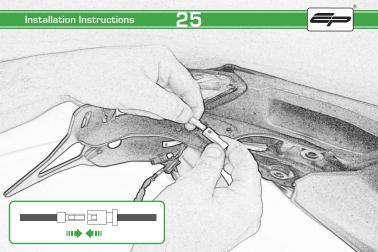

(L) 4 x Indicator Clamps (Plastic)

M 5 x M4 x 8 Black Button Heads

Installation Instructions 14

(E)

Repeat Both Sides