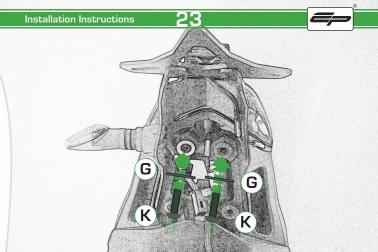

### Product No: PRN013736 Kit Contents

- (A) 1 x Main Bracket.
- B 1 x Number Plate Bracket
- © 1 x P-Clip
- © 2 x Indicator Plates
- (E) 2 x Indicator Mounts
- F 2 x Plastic Spacers
- © 2 x M8 Penny Washers
- H 2 x M8 Black Washers
- 1 2 x M5 x 20 Black Button Heads
- ② 2 x M5 x 10 CounterSunk Screw
- € 4 x M8 x 30 Black Button Heads

(L) 4 x Indicator Clamps (Plastic)

M 5 x M4 x 8 Black Button Heads

Installation Instructions 14

(E)

Repeat Both Sides