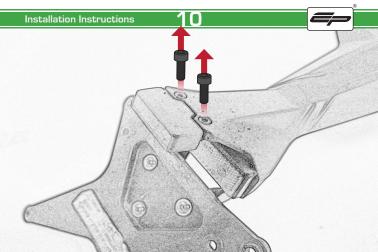

# Ducati Monster 797/ SuperSport / S

**Tail Tidy** 

Installation Instructions

### Installation Instructions



### Product No: PRN013736 Kit Contents

- (A) 1 x Main Bracket.
- B 1 x Number Plate Bracket
- © 1 x P-Clip
- © 2 x Indicator Plates
- (E) 2 x Indicator Mounts
- F 2 x Plastic Spacers
- © 2 x M8 Penny Washers
- H 2 x M8 Black Washers
- 1 2 x M5 x 20 Black Button Heads
- ② 2 x M5 x 10 CounterSunk Screw
- € 4 x M8 x 30 Black Button Heads



(L) 4 x Indicator Clamps (Plastic)

M 5 x M4 x 8 Black Button Heads



























Installation Instructions 14

(E)



Repeat Both Sides



































### Reflector Bracket Installation







## Number Plate Adaptor Installation Instructions











# 🗥 ESSENTIAL CHECKS 🗥



After installation of your tail tidy ensure that the licence plate does not contact the rear tyre when suspension is fully compressed. Ensure all electrics including indicators, tail light, brake light and licence plate light lights are working correctly before riding the motorcycle.

It is recommended that periodic inspections are made to ensure that all fixings are fully tightend.





www.evotech-performance.com