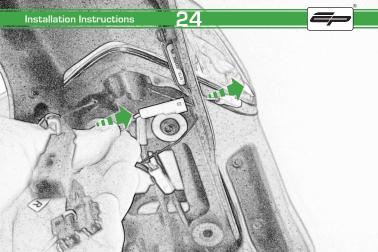

(L) 4 x Indicator Clamps (Plastic)

M 5 x M4 x 8 Black Button Heads

Installation Instructions 14

(E)

Repeat Both Sides