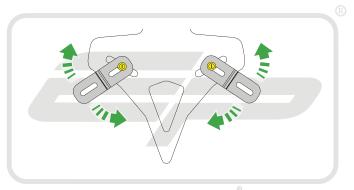

(L) 4 x Indicator Clamps (Plastic)

M 5 x M4 x 8 Black Button Heads

Installation Instructions 14

(E)

Repeat Both Sides