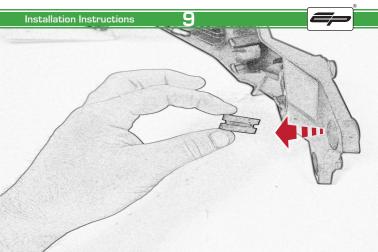

# Ducati Monster 797/ SuperSport / S

**Tail Tidy** 

Installation Instructions

### Installation Instructions



### Product No: PRN013736 Kit Contents

- (A) 1 x Main Bracket.
- B 1 x Number Plate Bracket
- © 1 x P-Clip
- © 2 x Indicator Plates
- (E) 2 x Indicator Mounts
- F 2 x Plastic Spacers
- © 2 x M8 Penny Washers
- H 2 x M8 Black Washers
- 1 2 x M5 x 20 Black Button Heads
- ② 2 x M5 x 10 CounterSunk Screw
- € 4 x M8 x 30 Black Button Heads



(L) 4 x Indicator Clamps (Plastic)

M 5 x M4 x 8 Black Button Heads



























Installation Instructions 14

(E)



Repeat Both Sides



































### Reflector Bracket Installation







## Number Plate Adaptor Installation Instructions











# 🗥 ESSENTIAL CHECKS 🗥



After installation of your tail tidy ensure that the licence plate does not contact the rear tyre when suspension is fully compressed. Ensure all electrics including indicators, tail light, brake light and licence plate light lights are working correctly before riding the motorcycle.

It is recommended that periodic inspections are made to ensure that all fixings are fully tightend.





www.evotech-performance.com