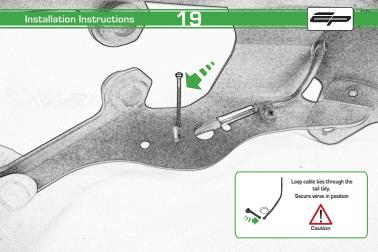

### Product No: PRN013736 Kit Contents

- (A) 1 x Main Bracket.
- B 1 x Number Plate Bracket
- © 1 x P-Clip
- © 2 x Indicator Plates
- (E) 2 x Indicator Mounts
- F 2 x Plastic Spacers
- © 2 x M8 Penny Washers
- H 2 x M8 Black Washers
- 1 2 x M5 x 20 Black Button Heads
- ② 2 x M5 x 10 CounterSunk Screw
- € 4 x M8 x 30 Black Button Heads

(L) 4 x Indicator Clamps (Plastic)

M 5 x M4 x 8 Black Button Heads

Installation Instructions 14

(E)

Repeat Both Sides