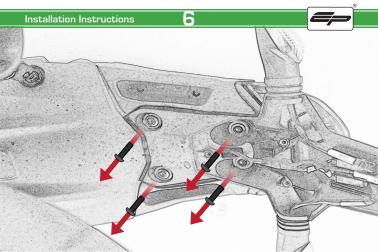

# Ducati Monster 797/ SuperSport / S

**Tail Tidy** 

Installation Instructions

### Installation Instructions



### Product No: PRN013736 Kit Contents

- (A) 1 x Main Bracket.
- B 1 x Number Plate Bracket
- © 1 x P-Clip
- © 2 x Indicator Plates
- (E) 2 x Indicator Mounts
- F 2 x Plastic Spacers
- © 2 x M8 Penny Washers
- H 2 x M8 Black Washers
- 1 2 x M5 x 20 Black Button Heads
- ② 2 x M5 x 10 CounterSunk Screw
- € 4 x M8 x 30 Black Button Heads



(L) 4 x Indicator Clamps (Plastic)

M 5 x M4 x 8 Black Button Heads



























Installation Instructions 14

(E)



Repeat Both Sides



































### Reflector Bracket Installation







## Number Plate Adaptor Installation Instructions











# 🗥 ESSENTIAL CHECKS 🗥



After installation of your tail tidy ensure that the licence plate does not contact the rear tyre when suspension is fully compressed. Ensure all electrics including indicators, tail light, brake light and licence plate light lights are working correctly before riding the motorcycle.

It is recommended that periodic inspections are made to ensure that all fixings are fully tightend.





www.evotech-performance.com