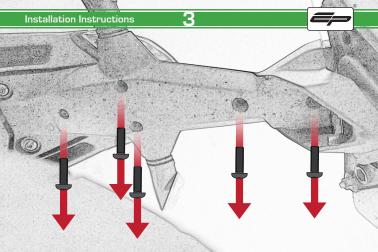

# Ducati Monster 797/ SuperSport / S

**Tail Tidy** 

Installation Instructions

### Installation Instructions



### Product No: PRN013736 Kit Contents

- (A) 1 x Main Bracket.
- B 1 x Number Plate Bracket
- © 1 x P-Clip
- © 2 x Indicator Plates
- (E) 2 x Indicator Mounts
- F 2 x Plastic Spacers
- © 2 x M8 Penny Washers
- H 2 x M8 Black Washers
- 1 2 x M5 x 20 Black Button Heads
- ② 2 x M5 x 10 CounterSunk Screw
- € 4 x M8 x 30 Black Button Heads



(L) 4 x Indicator Clamps (Plastic)

M 5 x M4 x 8 Black Button Heads



























Installation Instructions 14

(E)



Repeat Both Sides



































### Reflector Bracket Installation







## Number Plate Adaptor Installation Instructions











# 🗥 ESSENTIAL CHECKS 🗥



After installation of your tail tidy ensure that the licence plate does not contact the rear tyre when suspension is fully compressed. Ensure all electrics including indicators, tail light, brake light and licence plate light lights are working correctly before riding the motorcycle.

It is recommended that periodic inspections are made to ensure that all fixings are fully tightend.





www.evotech-performance.com