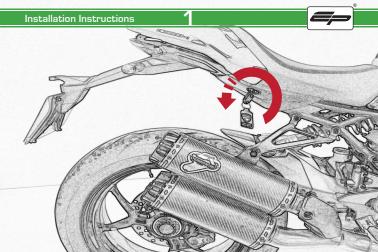

# Ducati Monster 797/ SuperSport / S

**Tail Tidy** 

Installation Instructions

### Installation Instructions



### Product No: PRN013736 Kit Contents

- (A) 1 x Main Bracket.
- B 1 x Number Plate Bracket
- © 1 x P-Clip
- © 2 x Indicator Plates
- (E) 2 x Indicator Mounts
- F 2 x Plastic Spacers
- © 2 x M8 Penny Washers
- H 2 x M8 Black Washers
- 1 2 x M5 x 20 Black Button Heads
- ② 2 x M5 x 10 CounterSunk Screw
- € 4 x M8 x 30 Black Button Heads



(L) 4 x Indicator Clamps (Plastic)

M 5 x M4 x 8 Black Button Heads



























Installation Instructions 14

(E)



Repeat Both Sides



































### Reflector Bracket Installation







## Number Plate Adaptor Installation Instructions











# 🗥 ESSENTIAL CHECKS 🗥



After installation of your tail tidy ensure that the licence plate does not contact the rear tyre when suspension is fully compressed. Ensure all electrics including indicators, tail light, brake light and licence plate light lights are working correctly before riding the motorcycle.

It is recommended that periodic inspections are made to ensure that all fixings are fully tightend.





www.evotech-performance.com