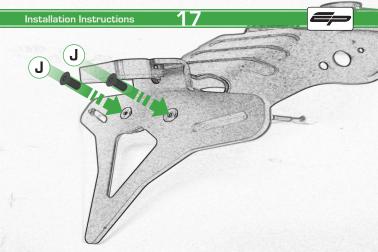

### Product No: PRN013736 Kit Contents

- (A) 1 x Main Bracket.
- B 1 x Number Plate Bracket
- © 1 x P-Clip
- © 2 x Indicator Plates
- (E) 2 x Indicator Mounts
- F 2 x Plastic Spacers
- © 2 x M8 Penny Washers
- H 2 x M8 Black Washers
- 1 2 x M5 x 20 Black Button Heads
- ② 2 x M5 x 10 CounterSunk Screw
- € 4 x M8 x 30 Black Button Heads

(L) 4 x Indicator Clamps (Plastic)

M 5 x M4 x 8 Black Button Heads

Installation Instructions 14

(E)

Repeat Both Sides