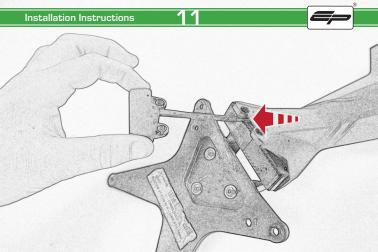

# Ducati Monster 797/ SuperSport / S

**Tail Tidy** 

Installation Instructions

### Installation Instructions



### Product No: PRN013736 Kit Contents

- (A) 1 x Main Bracket.
- B 1 x Number Plate Bracket
- © 1 x P-Clip
- © 2 x Indicator Plates
- (E) 2 x Indicator Mounts
- F 2 x Plastic Spacers
- © 2 x M8 Penny Washers
- H 2 x M8 Black Washers
- 1 2 x M5 x 20 Black Button Heads
- ② 2 x M5 x 10 CounterSunk Screw
- € 4 x M8 x 30 Black Button Heads



(L) 4 x Indicator Clamps (Plastic)

M 5 x M4 x 8 Black Button Heads



























Installation Instructions 14

(E)



Repeat Both Sides



































### Reflector Bracket Installation







## Number Plate Adaptor Installation Instructions











# 🗥 ESSENTIAL CHECKS 🗥



After installation of your tail tidy ensure that the licence plate does not contact the rear tyre when suspension is fully compressed. Ensure all electrics including indicators, tail light, brake light and licence plate light lights are working correctly before riding the motorcycle.

It is recommended that periodic inspections are made to ensure that all fixings are fully tightend.





www.evotech-performance.com