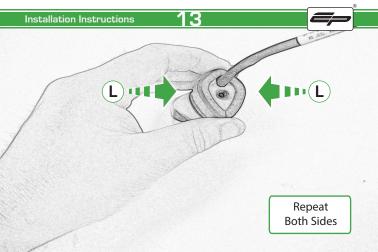

# Ducati Monster 797/ SuperSport / S

**Tail Tidy** 

Installation Instructions

### Installation Instructions