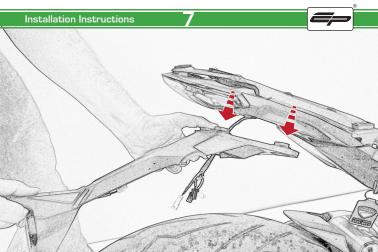

# Ducati Monster 797/ SuperSport / S

**Tail Tidy** 

Installation Instructions

### Installation Instructions



### Product No: PRN013736 Kit Contents

- (A) 1 x Main Bracket.
- B 1 x Number Plate Bracket
- © 1 x P-Clip
- © 2 x Indicator Plates
- (E) 2 x Indicator Mounts
- F 2 x Plastic Spacers
- © 2 x M8 Penny Washers
- H 2 x M8 Black Washers
- 1 2 x M5 x 20 Black Button Heads
- ② 2 x M5 x 10 CounterSunk Screw
- € 4 x M8 x 30 Black Button Heads



(L) 4 x Indicator Clamps (Plastic)

M 5 x M4 x 8 Black Button Heads



























Installation Instructions 14

(E)



Repeat Both Sides



































### Reflector Bracket Installation







## Number Plate Adaptor Installation Instructions











# 🗥 ESSENTIAL CHECKS 🗥



After installation of your tail tidy ensure that the licence plate does not contact the rear tyre when suspension is fully compressed. Ensure all electrics including indicators, tail light, brake light and licence plate light lights are working correctly before riding the motorcycle.

It is recommended that periodic inspections are made to ensure that all fixings are fully tightend.





www.evotech-performance.com