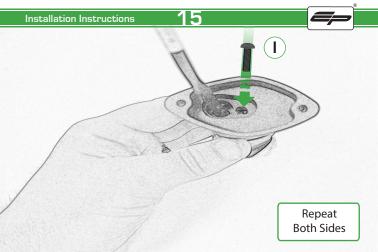

# Ducati Monster 797/ SuperSport / S

**Tail Tidy** 

Installation Instructions

### Installation Instructions



### Product No: PRN013736 Kit Contents

- (A) 1 x Main Bracket.
- B 1 x Number Plate Bracket
- © 1 x P-Clip
- © 2 x Indicator Plates
- (E) 2 x Indicator Mounts
- F 2 x Plastic Spacers
- © 2 x M8 Penny Washers
- H 2 x M8 Black Washers
- 1 2 x M5 x 20 Black Button Heads
- ② 2 x M5 x 10 CounterSunk Screw
- € 4 x M8 x 30 Black Button Heads



(L) 4 x Indicator Clamps (Plastic)

M 5 x M4 x 8 Black Button Heads



























Installation Instructions 14

(E)



Repeat Both Sides



































### Reflector Bracket Installation







## Number Plate Adaptor Installation Instructions











# 🗥 ESSENTIAL CHECKS 🗥



After installation of your tail tidy ensure that the licence plate does not contact the rear tyre when suspension is fully compressed. Ensure all electrics including indicators, tail light, brake light and licence plate light lights are working correctly before riding the motorcycle.

It is recommended that periodic inspections are made to ensure that all fixings are fully tightend.





www.evotech-performance.com