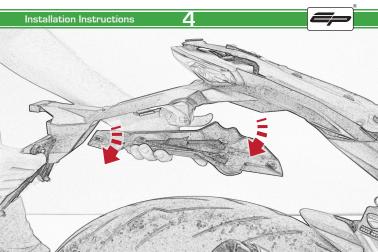

# Ducati Monster 797/ SuperSport / S

**Tail Tidy** 

Installation Instructions

### Installation Instructions



### Product No: PRN013736 Kit Contents

- (A) 1 x Main Bracket.
- B 1 x Number Plate Bracket
- © 1 x P-Clip
- © 2 x Indicator Plates
- (E) 2 x Indicator Mounts
- F 2 x Plastic Spacers
- © 2 x M8 Penny Washers
- H 2 x M8 Black Washers
- 1 2 x M5 x 20 Black Button Heads
- ② 2 x M5 x 10 CounterSunk Screw
- € 4 x M8 x 30 Black Button Heads



(L) 4 x Indicator Clamps (Plastic)

M 5 x M4 x 8 Black Button Heads



























Installation Instructions 14

(E)



Repeat Both Sides



































### Reflector Bracket Installation







## Number Plate Adaptor Installation Instructions











# 🗥 ESSENTIAL CHECKS 🗥



After installation of your tail tidy ensure that the licence plate does not contact the rear tyre when suspension is fully compressed. Ensure all electrics including indicators, tail light, brake light and licence plate light lights are working correctly before riding the motorcycle.

It is recommended that periodic inspections are made to ensure that all fixings are fully tightend.





www.evotech-performance.com