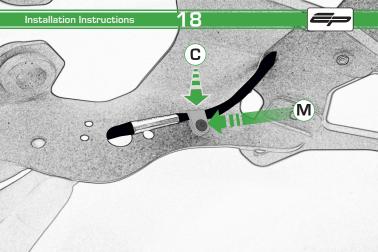

### Product No: PRN013736 Kit Contents

- (A) 1 x Main Bracket.
- B 1 x Number Plate Bracket
- © 1 x P-Clip
- © 2 x Indicator Plates
- (E) 2 x Indicator Mounts
- F 2 x Plastic Spacers
- © 2 x M8 Penny Washers
- H 2 x M8 Black Washers
- 1 2 x M5 x 20 Black Button Heads
- ② 2 x M5 x 10 CounterSunk Screw
- € 4 x M8 x 30 Black Button Heads

(L) 4 x Indicator Clamps (Plastic)

M 5 x M4 x 8 Black Button Heads

Installation Instructions 14

(E)

Repeat Both Sides