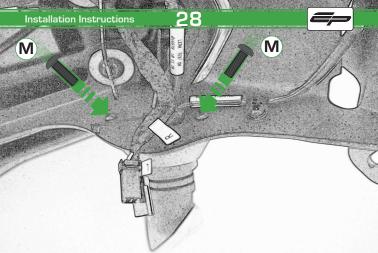

### Product No: PRN013736 Kit Contents

- (A) 1 x Main Bracket.
- B 1 x Number Plate Bracket
- © 1 x P-Clip
- © 2 x Indicator Plates
- (E) 2 x Indicator Mounts
- F 2 x Plastic Spacers
- © 2 x M8 Penny Washers
- H 2 x M8 Black Washers
- 1 2 x M5 x 20 Black Button Heads
- ② 2 x M5 x 10 CounterSunk Screw
- € 4 x M8 x 30 Black Button Heads

(L) 4 x Indicator Clamps (Plastic)

M 5 x M4 x 8 Black Button Heads

Installation Instructions 14

(E)

Repeat Both Sides