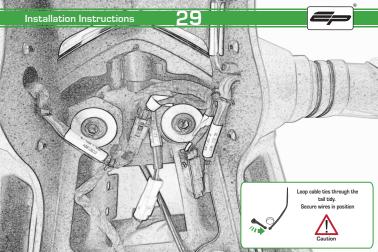

(L) 4 x Indicator Clamps (Plastic)

M 5 x M4 x 8 Black Button Heads

Installation Instructions 14

(E)

Repeat Both Sides