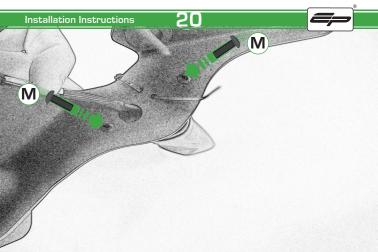

(L) 4 x Indicator Clamps (Plastic)

M 5 x M4 x 8 Black Button Heads

Installation Instructions 14

(E)

Repeat Both Sides