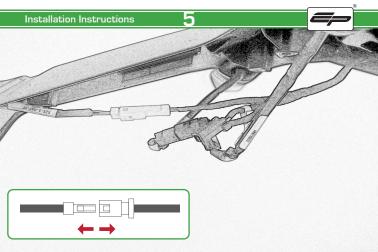

# Ducati Monster 797/ SuperSport / S

**Tail Tidy** 

Installation Instructions

### Installation Instructions



### Product No: PRN013736 Kit Contents

- (A) 1 x Main Bracket.
- B 1 x Number Plate Bracket
- © 1 x P-Clip
- © 2 x Indicator Plates
- (E) 2 x Indicator Mounts
- F 2 x Plastic Spacers
- © 2 x M8 Penny Washers
- H 2 x M8 Black Washers
- 1 2 x M5 x 20 Black Button Heads
- ② 2 x M5 x 10 CounterSunk Screw
- € 4 x M8 x 30 Black Button Heads



(L) 4 x Indicator Clamps (Plastic)

M 5 x M4 x 8 Black Button Heads



























Installation Instructions 14

(E)



Repeat Both Sides



































### Reflector Bracket Installation







## Number Plate Adaptor Installation Instructions











# 🗥 ESSENTIAL CHECKS 🗥



After installation of your tail tidy ensure that the licence plate does not contact the rear tyre when suspension is fully compressed. Ensure all electrics including indicators, tail light, brake light and licence plate light lights are working correctly before riding the motorcycle.

It is recommended that periodic inspections are made to ensure that all fixings are fully tightend.





www.evotech-performance.com