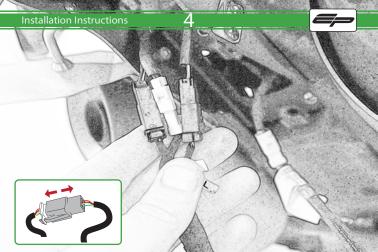

# Ducati Hypermotard 950 Tail Tidy



Kit Contents PRN014405

- A 1 x Reflector Kit
- B 1 x P-clip 6.5mm (3)
- © 1 x P-clip 8mm (4)
- D 2 x Nylon Spacer
- E 2 x Threaded Bars
- ① 2 x M4 Special Washers
- © 2 x M4 x 12 Black Button Head Bolts
- ① 2 x M5 x 10 Countersunk Screws
- ① 2 x M4 x 6 Black Button Head Bolts
- ① 3 x M8 x 12 Silver Button Head Bolts
- (K) 4 x M4 x 10 Silver Button Head Bolts
- I 4 x M5 x 8 Silver Button Head Bolts

M 4 x Support Arm Washers
N 8 x M4 x 8 Black Button Head Bolts



0









































































22









27

L





















11111

1117



Repeat Both Sides





















## Installation Instructions

0

Caution

Distance of the local distance of the local

C



Locate loom in underseat area ensuring they do not get trapped or squashed

and the second second second

60





## Installation Instructions







## Installation Instructions







## 

After installation of your tail tidy ensure that the licence plate does not contact the rear tyre when suspension is fully compressed. Ensure all electrics including indicators, tail light, brake light and licence plate light lights are working correctly before riding the motorcycle. It is recommended that periodic inspections are made to ensure that all fix