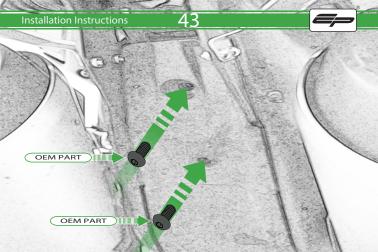

Kit
- B 1 x P-clip 6.5mm (3)
- © 1 x P-clip 8mm (4)
- D 2 x Nylon Spacer
- E 2 x Threaded Bars
- ① 2 x M4 Special Washers
- © 2 x M4 x 12 Black Button Head Bolts
- ① 2 x M5 x 10 Countersunk Screws
- ① 2 x M4 x 6 Black Button Head Bolts
- ① 3 x M8 x 12 Silver Button Head Bolts
- (K) 4 x M4 x 10 Silver Button Head Bolts
- I 4 x M5 x 8 Silver Button Head Bolts

M 4 x Support Arm Washers
N 8 x M4 x 8 Black Button Head Bolts



0









































































22









27

L





















11111

1117



Repeat Both Sides





















## Installation Instructions

0

Caution

Distance of the local distance of the local

C



Locate loom in underseat area ensuring they do not get trapped or squashed

and the second second second

60





## Installation Instructions







## Installation Instructions







## 

After installation of your tail tidy ensure that the licence plate does not contact the rear tyre when suspension is fully compressed. Ensure all electrics including indicators, tail light, brake light and licence plate light lights are working correctly before riding the motorcycle. It is recommended that periodic inspections are made to ensure that all fixings are fully tightend.





www.evotech-performance.com