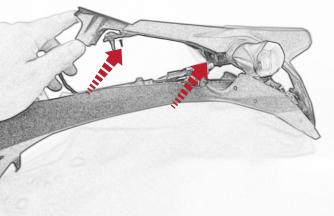

## Installation Instructions

0

Caution

Distance of the local distance of the local

C

Locate loom in underseat area ensuring they do not get trapped or squashed

and the second second second

60