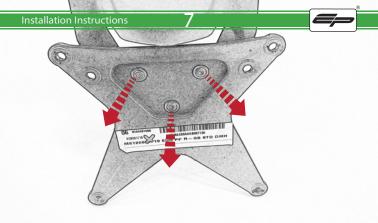

# Ducati Hypermotard 950 Tail Tidy



Kit Contents PRN014405

- A 1 x Reflector Kit
- B 1 x P-clip 6.5mm (3)
- © 1 x P-clip 8mm (4)
- D 2 x Nylon Spacer
- E 2 x Threaded Bars
- ① 2 x M4 Special Washers
- © 2 x M4 x 12 Black Button Head Bolts
- ① 2 x M5 x 10 Countersunk Screws
- ① 2 x M4 x 6 Black Button Head Bolts
- ① 3 x M8 x 12 Silver Button Head Bolts
- (K) 4 x M4 x 10 Silver Button Head Bolts
- I 4 x M5 x 8 Silver Button Head Bolts

M 4 x Support Arm Washers
N 8 x M4 x 8 Black Button Head Bolts



0









































































22









27

L





















11111

1117



Repeat Both Sides





















## Installation Instructions

0

Caution

Distance of the local distance of the local

C



Locate loom in underseat area ensuring they do not get trapped or squashed

and the second second second

60





## Installation Instructions







## Installation Instructions







## 

After installation of your tail tidy ensure that the licence plate does not contact the rear tyre when suspension is fully compressed. Ensure all electrics including indicators, tail light, brake light and licence plate light lights are working correctly before riding the motorcycle. It is recommended that periodic inspections are made to ensure that all fixings are