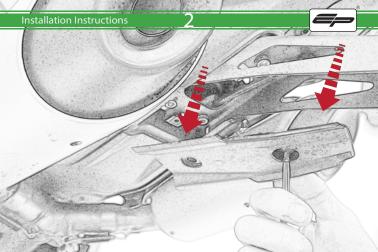

## Installation Instructions

0

Caution

Distance of the local distance of the local

C

Locate loom in underseat area ensuring they do not get trapped or squashed

and the second second second

60