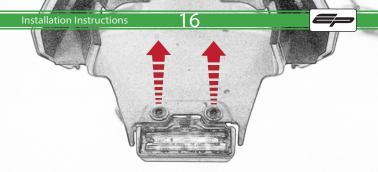

## 

After installation of your tail tidy ensure that the licence plate does not contact the rear tyre when suspension is fully compressed. Ensure all electrics including indicators, tail light, brake light and licence plate light lights are working correctly before riding the motorcycle. It is recommended that periodic inspections are made to ensure that all fixings are fully tightend.