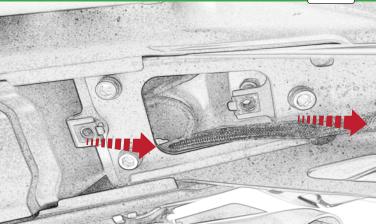

## Installation Instructions

0

Caution

Distance of the local distance of the local

C

Locate loom in underseat area ensuring they do not get trapped or squashed

and the second second second

60