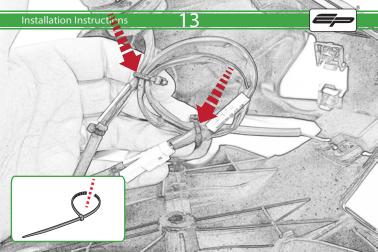

## Installation Instructions

0

Caution

Distance of the local distance of the local

C

Locate loom in underseat area ensuring they do not get trapped or squashed

and the second second second

60