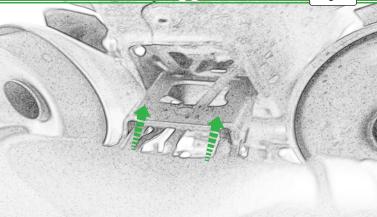

# Ducati Hypermotard 950 Tail Tidy



Kit Contents PRN014405

- A 1 x Reflector Kit
- B 1 x P-clip 6.5mm (3)
- © 1 x P-clip 8mm (4)
- D 2 x Nylon Spacer
- E 2 x Threaded Bars
- ① 2 x M4 Special Washers
- © 2 x M4 x 12 Black Button Head Bolts
- ① 2 x M5 x 10 Countersunk Screws
- ① 2 x M4 x 6 Black Button Head Bolts
- ① 3 x M8 x 12 Silver Button Head Bolts
- (K) 4 x M4 x 10 Silver Button Head Bolts
- I 4 x M5 x 8 Silver Button Head Bolts

M 4 x Support Arm Washers
N 8 x M4 x 8 Black Button Head Bolts



0









































































22









27

L





















11111

1117



Repeat Both Sides





















## Installation Instructions

0

Caution

Distance of the local distance of the local

C



Locate loom in underseat area ensuring they do not get trapped or squashed

and the second second second

60





## Installation Instructions







## Installation Instructions







## 

After installation of your tail tidy ensure that the licence plate does not contact the rear tyre when suspension is fully compressed. Ensure all electrics including indicators, tail light, brake light and licence plate light lights are working correctly before riding the motorcycle. It is recommended that periodic inspections are made to ensure that all fixings are fully tightend.





www.evotech-performance.com