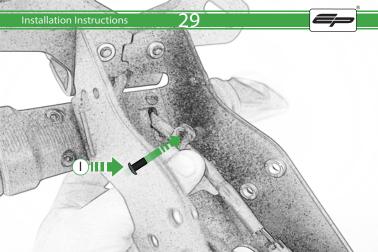

# Ducati Hypermotard 950 Tail Tidy

Kit Contents PRN014405

- A 1 x Reflector Kit
- B 1 x P-clip 6.5mm (3)
- © 1 x P-clip 8mm (4)
- D 2 x Nylon Spacer
- E 2 x Threaded Bars
- ① 2 x M4 Special Washers
- © 2 x M4 x 12 Black Button Head Bolts
- ① 2 x M5 x 10 Countersunk Screws
- ① 2 x M4 x 6 Black Button Head Bolts
- ① 3 x M8 x 12 Silver Button Head Bolts
- (K) 4 x M4 x 10 Silver Button Head Bolts
- I 4 x M5 x 8 Silver Button Head Bolts

## Installation Instructions