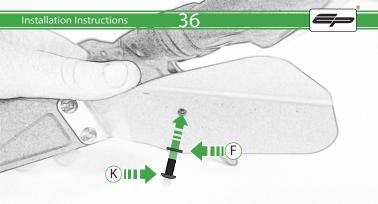

# Ducati Hypermotard 950 Tail Tidy



Kit Contents PRN014405

- A 1 x Reflector Kit
- B 1 x P-clip 6.5mm (3)
- © 1 x P-clip 8mm (4)
- D 2 x Nylon Spacer
- E 2 x Threaded Bars
- ① 2 x M4 Special Washers
- © 2 x M4 x 12 Black Button Head Bolts
- ① 2 x M5 x 10 Countersunk Screws
- ① 2 x M4 x 6 Black Button Head Bolts
- ① 3 x M8 x 12 Silver Button Head Bolts
- (K) 4 x M4 x 10 Silver Button Head Bolts
- I 4 x M5 x 8 Silver Button Head Bolts

M 4 x Support Arm Washers
N 8 x M4 x 8 Black Button Head Bolts



0









































































22









27

L





















11111

1117



Repeat Both Sides





















## Installation Instructions

0

Caution

Distance of the local distance of the local

C



Locate loom in underseat area ensuring they do not get trapped or squashed

and the second second second

60





## Installation Instructions







## Installation Instructions







## 

After installation of your tail tidy ensure that the licence plate does not contact the rear tyre when suspension is fully compressed. Ensure all electrics including indicators, tail light, brake light and licence plate light lights are working correctly before riding the motorcycle. It is recommended that periodic inspections are made to ensure that all fixings are fully tightend.





www.evotech-performance.com