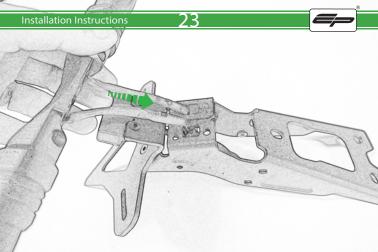

# Ducati Hypermotard 950 Tail Tidy



Kit Contents PRN014405

- A 1 x Reflector Kit
- B 1 x P-clip 6.5mm (3)
- © 1 x P-clip 8mm (4)
- D 2 x Nylon Spacer
- E 2 x Threaded Bars
- ① 2 x M4 Special Washers
- © 2 x M4 x 12 Black Button Head Bolts
- ① 2 x M5 x 10 Countersunk Screws
- ① 2 x M4 x 6 Black Button Head Bolts
- ① 3 x M8 x 12 Silver Button Head Bolts
- (K) 4 x M4 x 10 Silver Button Head Bolts
- I 4 x M5 x 8 Silver Button Head Bolts

M 4 x Support Arm Washers
N 8 x M4 x 8 Black Button Head Bolts



0









































































22









27

L





















11111

1117



Repeat Both Sides





















## Installation Instructions

0

Caution

Distance of the local distance of the local

C



Locate loom in underseat area ensuring they do not get trapped or squashed

and the second second second

60





## Installation Instructions







## Installation Instructions







## 

After installation of your tail tidy ensure that the licence plate does not contact the rear tyre when suspension is fully compressed. Ensure all electrics including indicators, tail light, brake light and licence plate light lights are working correctly before riding the motorcycle. It is recommended that periodic inspections are made to ensure that all fixings are fully tightend.





www.evotech-performance.com