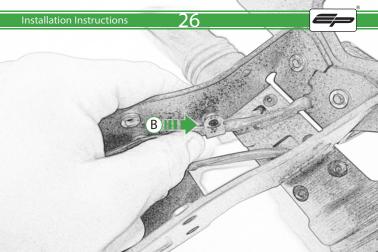

# Ducati Hypermotard 950 Tail Tidy

Kit Contents PRN014405

- A 1 x Reflector Kit
- B 1 x P-clip 6.5mm (3)
- © 1 x P-clip 8mm (4)
- D 2 x Nylon Spacer
- E 2 x Threaded Bars
- ① 2 x M4 Special Washers
- © 2 x M4 x 12 Black Button Head Bolts
- ① 2 x M5 x 10 Countersunk Screws
- ① 2 x M4 x 6 Black Button Head Bolts
- ① 3 x M8 x 12 Silver Button Head Bolts
- (K) 4 x M4 x 10 Silver Button Head Bolts
- I 4 x M5 x 8 Silver Button Head Bolts

## Installation Instructions