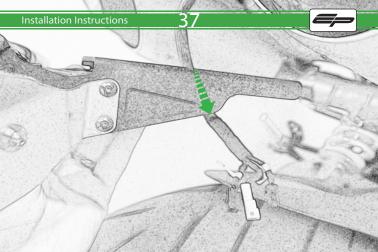

# Ducati Hypermotard 950 Tail Tidy



Kit Contents PRN014405

- A 1 x Reflector Kit
- B 1 x P-clip 6.5mm (3)
- © 1 x P-clip 8mm (4)
- D 2 x Nylon Spacer
- E 2 x Threaded Bars
- ① 2 x M4 Special Washers
- © 2 x M4 x 12 Black Button Head Bolts
- ① 2 x M5 x 10 Countersunk Screws
- ① 2 x M4 x 6 Black Button Head Bolts
- ① 3 x M8 x 12 Silver Button Head Bolts
- (K) 4 x M4 x 10 Silver Button Head Bolts
- I 4 x M5 x 8 Silver Button Head Bolts

M 4 x Support Arm Washers
N 8 x M4 x 8 Black Button Head Bolts



0









































































22









27

L





















11111

1117



Repeat Both Sides





















## Installation Instructions

0

Caution

Distance of the local distance of the local

C



Locate loom in underseat area ensuring they do not get trapped or squashed

and the second second second

60





## Installation Instructions







## Installation Instructions







## 

After installation of your tail tidy ensure that the licence plate does not contact the rear tyre when suspension is fully compressed. Ensure all electrics including indicators, tail light, brake light and licence plate light lights are working correctly before riding the motorcycle. It is recommended that periodic inspections are made to ensure that all fixings are fully tightend.





www.evotech-performance.com