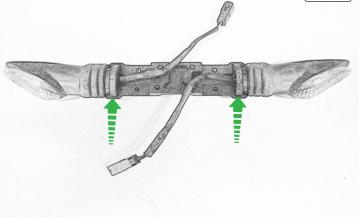

M 4 x Support Arm Washers
N 8 x M4 x 8 Black Button Head Bolts

0

22

27

L

11111

1117

Repeat Both Sides