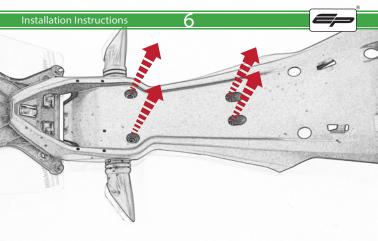

# Ducati Hypermotard 950 Tail Tidy



Kit Contents PRN014405

- A 1 x Reflector Kit
- B 1 x P-clip 6.5mm (3)
- © 1 x P-clip 8mm (4)
- D 2 x Nylon Spacer
- E 2 x Threaded Bars
- ① 2 x M4 Special Washers
- © 2 x M4 x 12 Black Button Head Bolts
- ① 2 x M5 x 10 Countersunk Screws
- ① 2 x M4 x 6 Black Button Head Bolts
- ① 3 x M8 x 12 Silver Button Head Bolts
- (K) 4 x M4 x 10 Silver Button Head Bolts
- I 4 x M5 x 8 Silver Button Head Bolts

M 4 x Support Arm Washers
N 8 x M4 x 8 Black Button Head Bolts



0









































































22









27

L





















11111

1117



Repeat Both Sides





















## Installation Instructions

0

Caution

Distance of the local distance of the local

C



Locate loom in underseat area ensuring they do not get trapped or squashed

and the second second second

60





## Installation Instructions







## Installation Instructions







## 

After installation of your tail tidy ensure that the licence plate does not contact the rear tyre when suspension is fully compressed. Ensure all electrics including indicators, tail light, brake light and licence plate light lights are working correctly before riding the motorcycle. It is recommended that periodic inspections are made to ensure that all fixings a