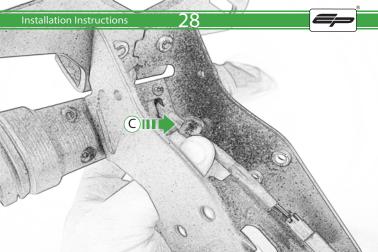

# Ducati Hypermotard 950 Tail Tidy

Kit Contents PRN014405

- A 1 x Reflector Kit
- B 1 x P-clip 6.5mm (3)
- © 1 x P-clip 8mm (4)
- D 2 x Nylon Spacer
- E 2 x Threaded Bars
- ① 2 x M4 Special Washers
- © 2 x M4 x 12 Black Button Head Bolts
- ① 2 x M5 x 10 Countersunk Screws
- ① 2 x M4 x 6 Black Button Head Bolts
- ① 3 x M8 x 12 Silver Button Head Bolts
- (K) 4 x M4 x 10 Silver Button Head Bolts
- I 4 x M5 x 8 Silver Button Head Bolts

## Installation Instructions