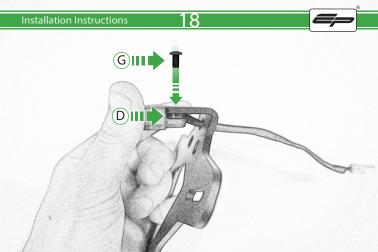

# Ducati Hypermotard 950 Tail Tidy



Kit Contents PRN014405

- A 1 x Reflector Kit
- B 1 x P-clip 6.5mm (3)
- © 1 x P-clip 8mm (4)
- D 2 x Nylon Spacer
- E 2 x Threaded Bars
- ① 2 x M4 Special Washers
- © 2 x M4 x 12 Black Button Head Bolts
- ① 2 x M5 x 10 Countersunk Screws
- ① 2 x M4 x 6 Black Button Head Bolts
- ① 3 x M8 x 12 Silver Button Head Bolts
- (K) 4 x M4 x 10 Silver Button Head Bolts
- I 4 x M5 x 8 Silver Button Head Bolts

M 4 x Support Arm Washers
N 8 x M4 x 8 Black Button Head Bolts



0









































































22









27

L





















11111

1117



Repeat Both Sides





















## Installation Instructions

0

Caution

Distance of the local distance of the local

C



Locate loom in underseat area ensuring they do not get trapped or squashed

and the second second second

60





## Installation Instructions







## Installation Instructions







## 

After installation of your tail tidy ensure that the licence plate does not contact the rear tyre when suspension is fully compressed. Ensure all electrics including indicators, tail light, brake light and licence plate light lights are working correctly before riding the motorcycle. It is recommended that periodic inspections are made to ensure that all fixings are fully tightend.





www.evotech-perf