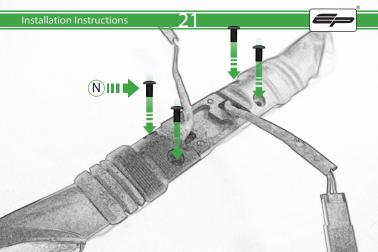

# Ducati Hypermotard 950 Tail Tidy



Kit Contents PRN014405

- A 1 x Reflector Kit
- B 1 x P-clip 6.5mm (3)
- © 1 x P-clip 8mm (4)
- D 2 x Nylon Spacer
- E 2 x Threaded Bars
- ① 2 x M4 Special Washers
- © 2 x M4 x 12 Black Button Head Bolts
- ① 2 x M5 x 10 Countersunk Screws
- ① 2 x M4 x 6 Black Button Head Bolts
- ① 3 x M8 x 12 Silver Button Head Bolts
- (K) 4 x M4 x 10 Silver Button Head Bolts
- I 4 x M5 x 8 Silver Button Head Bolts

M 4 x Support Arm Washers
N 8 x M4 x 8 Black Button Head Bolts



0









































































22









27

L





















11111

1117



Repeat Both Sides





















## Installation Instructions

0

Caution

Distance of the local distance of the local

C



Locate loom in underseat area ensuring they do not get trapped or squashed

and the second second second

60





## Installation Instructions







## Installation Instructions







## 

After installation of your tail tidy ensure that the licence plate does not contact the rear tyre when suspension is fully compressed. Ensure all electrics including indicators, tail light, brake light and licence plate light lights are working correctly before riding the motorcycle. It is recommended that periodic inspections are made to ensure that all fixings are fully tightend.





www.evotech-performance.com