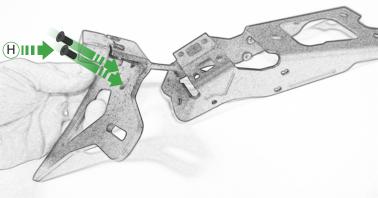

# Ducati Hypermotard 950 Tail Tidy



Kit Contents PRN014405

- A 1 x Reflector Kit
- B 1 x P-clip 6.5mm (3)
- © 1 x P-clip 8mm (4)
- D 2 x Nylon Spacer
- E 2 x Threaded Bars
- ① 2 x M4 Special Washers
- © 2 x M4 x 12 Black Button Head Bolts
- ① 2 x M5 x 10 Countersunk Screws
- ① 2 x M4 x 6 Black Button Head Bolts
- ① 3 x M8 x 12 Silver Button Head Bolts
- (K) 4 x M4 x 10 Silver Button Head Bolts
- I 4 x M5 x 8 Silver Button Head Bolts

M 4 x Support Arm Washers
N 8 x M4 x 8 Black Button Head Bolts



0









































































22









27

L





















11111

1117



Repeat Both Sides





















## Installation Instructions

0

Caution

Distance of the local distance of the local

C



Locate loom in underseat area ensuring they do not get trapped or squashed

and the second second second

60





## Installation Instructions







## Installation Instructions







## 

After installation of your tail tidy ensure that the licence plate does not contact the rear tyre when suspension is fully compressed. Ensure all electrics including indicators, tail light, brake light and licence plate light lights are working correctly before riding the motorcycle. It is recommended that periodic inspections are made to ensure that all fixings are fully tightend.





www.evotech-performance.com