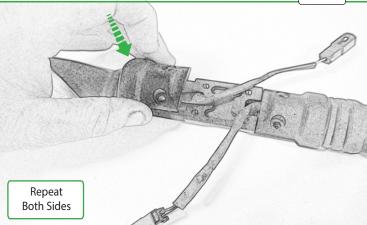

M 4 x Support Arm Washers
N 8 x M4 x 8 Black Button Head Bolts

0

22

27

L

11111

1117

Repeat Both Sides