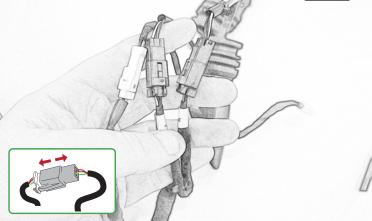

# Ducati Hypermotard 950 Tail Tidy



Kit Contents PRN014405

- A 1 x Reflector Kit
- B 1 x P-clip 6.5mm (3)
- © 1 x P-clip 8mm (4)
- D 2 x Nylon Spacer
- E 2 x Threaded Bars
- ① 2 x M4 Special Washers
- © 2 x M4 x 12 Black Button Head Bolts
- ① 2 x M5 x 10 Countersunk Screws
- ① 2 x M4 x 6 Black Button Head Bolts
- ① 3 x M8 x 12 Silver Button Head Bolts
- (K) 4 x M4 x 10 Silver Button Head Bolts
- I 4 x M5 x 8 Silver Button Head Bolts

M 4 x Support Arm Washers
N 8 x M4 x 8 Black Button Head Bolts



0









































































22









27

L





















11111

1117



Repeat Both Sides





















## Installation Instructions

0

Caution

Distance of the local distance of the local

C



Locate loom in underseat area ensuring they do not get trapped or squashed

and the second second second

60





## Installation Instructions







## Installation Instructions







## 

After installation of your tail tidy ensure that the licence plate does not contact the rear tyre when suspension is fully compressed. Ensure all electrics including indicators, tail light, brake light and licence plate light lights are working correctly before riding the motorcycle. It is recommended that periodic inspections are made to ensure that all fixings are fully tightend.





www.evot