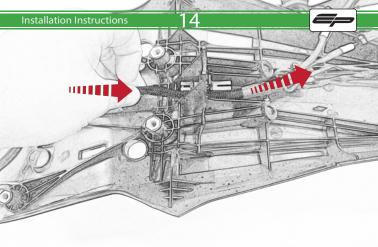

# Ducati Hypermotard 950 Tail Tidy



Kit Contents PRN014405

- A 1 x Reflector Kit
- B 1 x P-clip 6.5mm (3)
- © 1 x P-clip 8mm (4)
- D 2 x Nylon Spacer
- E 2 x Threaded Bars
- ① 2 x M4 Special Washers
- © 2 x M4 x 12 Black Button Head Bolts
- ① 2 x M5 x 10 Countersunk Screws
- ① 2 x M4 x 6 Black Button Head Bolts
- ① 3 x M8 x 12 Silver Button Head Bolts
- (K) 4 x M4 x 10 Silver Button Head Bolts
- I 4 x M5 x 8 Silver Button Head Bolts

M 4 x Support Arm Washers
N 8 x M4 x 8 Black Button Head Bolts



0









































































22









27

L





















11111

1117



Repeat Both Sides





















## Installation Instructions

0

Caution

Distance of the local distance of the local

C



Locate loom in underseat area ensuring they do not get trapped or squashed

and the second second second

60





## Installation Instructions







## Installation Instructions







## 

After installation of your tail tidy ensure that the licence plate does not contact the rear tyre when suspension is fully compressed. Ensure all electrics including indicators, tail light, brake light and licence plate light lights are working correctly before riding the motorcycle. It is recommended that periodic inspections are made to ensure that all fixings are fully tightend.





ww