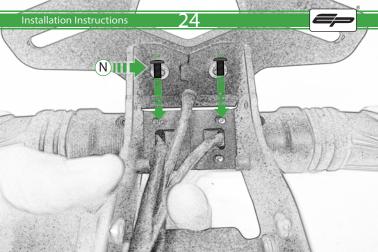

# Ducati Hypermotard 950 Tail Tidy



Kit Contents PRN014405

- A 1 x Reflector Kit
- B 1 x P-clip 6.5mm (3)
- © 1 x P-clip 8mm (4)
- D 2 x Nylon Spacer
- E 2 x Threaded Bars
- ① 2 x M4 Special Washers
- © 2 x M4 x 12 Black Button Head Bolts
- ① 2 x M5 x 10 Countersunk Screws
- ① 2 x M4 x 6 Black Button Head Bolts
- ① 3 x M8 x 12 Silver Button Head Bolts
- (K) 4 x M4 x 10 Silver Button Head Bolts
- I 4 x M5 x 8 Silver Button Head Bolts

M 4 x Support Arm Washers
N 8 x M4 x 8 Black Button Head Bolts



0









































































22









27

L





















11111

1117



Repeat Both Sides





















## Installation Instructions

0

Caution

Distance of the local distance of the local

C



Locate loom in underseat area ensuring they do not get trapped or squashed

and the second second second

60





## Installation Instructions







## Installation Instructions







## 

After installation of your tail tidy ensure that the licence plate does not contact the rear tyre when suspension is fully compressed. Ensure all electrics including indicators, tail light, brake light and licence plate light lights are working correctly before riding the motorcycle. It is recommended that periodic inspections are made to ensure that all fixings are fully tightend.





www.evotech-performance.com