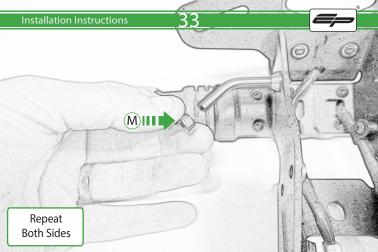

# Ducati Hypermotard 950 Tail Tidy



Kit Contents PRN014405

- A 1 x Reflector Kit
- B 1 x P-clip 6.5mm (3)
- © 1 x P-clip 8mm (4)
- D 2 x Nylon Spacer
- E 2 x Threaded Bars
- ① 2 x M4 Special Washers
- © 2 x M4 x 12 Black Button Head Bolts
- ① 2 x M5 x 10 Countersunk Screws
- ① 2 x M4 x 6 Black Button Head Bolts
- ① 3 x M8 x 12 Silver Button Head Bolts
- (K) 4 x M4 x 10 Silver Button Head Bolts
- I 4 x M5 x 8 Silver Button Head Bolts

M 4 x Support Arm Washers
N 8 x M4 x 8 Black Button Head Bolts



0









































































22









27

L





















11111

1117



Repeat Both Sides





















## Installation Instructions

0

Caution

Distance of the local distance of the local

C



Locate loom in underseat area ensuring they do not get trapped or squashed

and the second second second

60





## Installation Instructions







## Installation Instructions







## 

After installation of your tail tidy ensure that the licence plate does not contact the rear tyre when suspension is fully compressed. Ensure all electrics including indicators, tail light, brake light and licence plate light lights are working correctly before riding the motorcycle. It is recommended that periodic inspections are made to ensure that all fixings are fully tightend.





www.evotech-performance.com