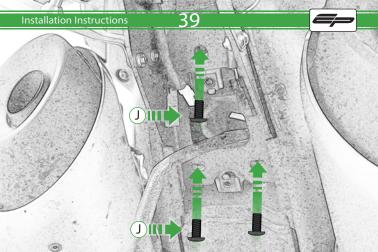

# Ducati Hypermotard 950 Tail Tidy



Kit Contents PRN014405

- A 1 x Reflector Kit
- B 1 x P-clip 6.5mm (3)
- © 1 x P-clip 8mm (4)
- D 2 x Nylon Spacer
- E 2 x Threaded Bars
- ① 2 x M4 Special Washers
- © 2 x M4 x 12 Black Button Head Bolts
- ① 2 x M5 x 10 Countersunk Screws
- ① 2 x M4 x 6 Black Button Head Bolts
- ① 3 x M8 x 12 Silver Button Head Bolts
- (K) 4 x M4 x 10 Silver Button Head Bolts
- I 4 x M5 x 8 Silver Button Head Bolts

M 4 x Support Arm Washers
N 8 x M4 x 8 Black Button Head Bolts



0









































































22









27

L





















11111

1117



Repeat Both Sides





















## Installation Instructions

0

Caution

Distance of the local distance of the local

C



Locate loom in underseat area ensuring they do not get trapped or squashed

and the second second second

60





## Installation Instructions







## Installation Instructions







## 

After installation of your tail tidy ensure that the licence plate does not contact the rear tyre when suspension is fully compressed. Ensure all electrics including indicators, tail light, brake light and licence plate light lights are working correctly before riding the motorcycle. It is recommended that periodic inspections are made to ensure that all fixings are fully tightend.





www.evotech-performance.com