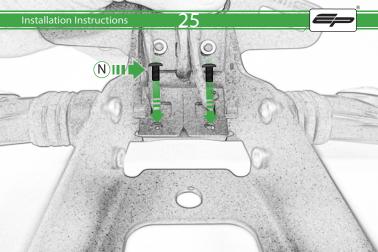

# Ducati Hypermotard 950 Tail Tidy

Kit Contents PRN014405

- A 1 x Reflector Kit
- B 1 x P-clip 6.5mm (3)
- © 1 x P-clip 8mm (4)
- D 2 x Nylon Spacer
- E 2 x Threaded Bars
- ① 2 x M4 Special Washers
- © 2 x M4 x 12 Black Button Head Bolts
- ① 2 x M5 x 10 Countersunk Screws
- ① 2 x M4 x 6 Black Button Head Bolts
- ① 3 x M8 x 12 Silver Button Head Bolts
- (K) 4 x M4 x 10 Silver Button Head Bolts
- I 4 x M5 x 8 Silver Button Head Bolts

M 4 x Support Arm Washers
N 8 x M4 x 8 Black Button Head Bolts

0

22

27

L

11111

1117

Repeat Both Sides

## Installation Instructions