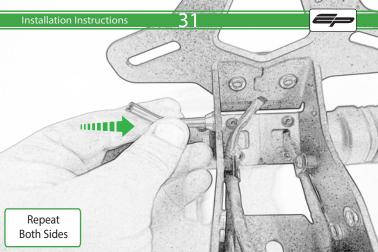

# Ducati Hypermotard 950 Tail Tidy



Kit Contents PRN014405

- A 1 x Reflector Kit
- B 1 x P-clip 6.5mm (3)
- © 1 x P-clip 8mm (4)
- D 2 x Nylon Spacer
- E 2 x Threaded Bars
- ① 2 x M4 Special Washers
- © 2 x M4 x 12 Black Button Head Bolts
- ① 2 x M5 x 10 Countersunk Screws
- ① 2 x M4 x 6 Black Button Head Bolts
- ① 3 x M8 x 12 Silver Button Head Bolts
- (K) 4 x M4 x 10 Silver Button Head Bolts
- I 4 x M5 x 8 Silver Button Head Bolts

M 4 x Support Arm Washers
N 8 x M4 x 8 Black Button Head Bolts



0









































































22









27

L





















11111

1117



Repeat Both Sides





















## Installation Instructions

0

Caution

Distance of the local distance of the local

C



Locate loom in underseat area ensuring they do not get trapped or squashed

and the second second second

60





## Installation Instructions







## Installation Instructions







## 

After installation of your tail tidy ensure that the licence plate does not contact the rear tyre when suspension is fully compressed. Ensure all electrics including indicators, tail light, brake light and licence plate light lights are working correctly before riding the motorcycle. It is recommended that periodic inspections are made to ensure that all fixings are fully tightend.





www.evotech-performance.com