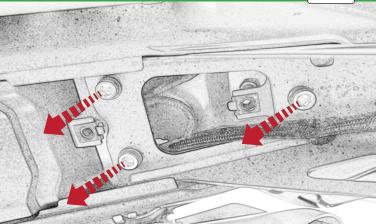

# Ducati Hypermotard 950 Tail Tidy



Kit Contents PRN014405

- A 1 x Reflector Kit
- B 1 x P-clip 6.5mm (3)
- © 1 x P-clip 8mm (4)
- D 2 x Nylon Spacer
- E 2 x Threaded Bars
- ① 2 x M4 Special Washers
- © 2 x M4 x 12 Black Button Head Bolts
- ① 2 x M5 x 10 Countersunk Screws
- ① 2 x M4 x 6 Black Button Head Bolts
- ① 3 x M8 x 12 Silver Button Head Bolts
- (K) 4 x M4 x 10 Silver Button Head Bolts
- I 4 x M5 x 8 Silver Button Head Bolts

M 4 x Support Arm Washers
N 8 x M4 x 8 Black Button Head Bolts



0









































































22









27

L





















11111

1117



Repeat Both Sides





















## Installation Instructions

0

Caution

Distance of the local distance of the local

C



Locate loom in underseat area ensuring they do not get trapped or squashed

and the second second second

60





## Installation Instructions







## Installation Instructions







## 

After installation of your tail tidy ensure that the licence plate does not contact the rear tyre when suspension is fully compressed. Ensure all electrics including indicators, tail light, brake light and licence plate light lights are working correctly before riding the motorcycle. It is recommended that periodic inspections are made to ensure that all fixings