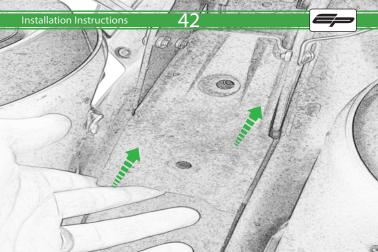

or Kit
- B 1 x P-clip 6.5mm (3)
- © 1 x P-clip 8mm (4)
- D 2 x Nylon Spacer
- E 2 x Threaded Bars
- ① 2 x M4 Special Washers
- © 2 x M4 x 12 Black Button Head Bolts
- ① 2 x M5 x 10 Countersunk Screws
- ① 2 x M4 x 6 Black Button Head Bolts
- ① 3 x M8 x 12 Silver Button Head Bolts
- (K) 4 x M4 x 10 Silver Button Head Bolts
- I 4 x M5 x 8 Silver Button Head Bolts

M 4 x Support Arm Washers
N 8 x M4 x 8 Black Button Head Bolts



0









































































22









27

L





















11111

1117



Repeat Both Sides





















## Installation Instructions

0

Caution

Distance of the local distance of the local

C



Locate loom in underseat area ensuring they do not get trapped or squashed

and the second second second

60





## Installation Instructions







## Installation Instructions







## 

After installation of your tail tidy ensure that the licence plate does not contact the rear tyre when suspension is fully compressed. Ensure all electrics including indicators, tail light, brake light and licence plate light lights are working correctly before riding the motorcycle. It is recommended that periodic inspections are made to ensure that all fixings are fully tightend.





www.evotech-performance.com