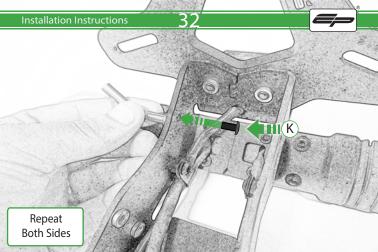

# Ducati Hypermotard 950 Tail Tidy



Kit Contents PRN014405

- A 1 x Reflector Kit
- B 1 x P-clip 6.5mm (3)
- © 1 x P-clip 8mm (4)
- D 2 x Nylon Spacer
- E 2 x Threaded Bars
- ① 2 x M4 Special Washers
- © 2 x M4 x 12 Black Button Head Bolts
- ① 2 x M5 x 10 Countersunk Screws
- ① 2 x M4 x 6 Black Button Head Bolts
- ① 3 x M8 x 12 Silver Button Head Bolts
- (K) 4 x M4 x 10 Silver Button Head Bolts
- I 4 x M5 x 8 Silver Button Head Bolts

M 4 x Support Arm Washers
N 8 x M4 x 8 Black Button Head Bolts



0









































































22









27

L





















11111

1117



Repeat Both Sides





















## Installation Instructions

0

Caution

Distance of the local distance of the local

C



Locate loom in underseat area ensuring they do not get trapped or squashed

and the second second second

60





## Installation Instructions







## Installation Instructions







## 

After installation of your tail tidy ensure that the licence plate does not contact the rear tyre when suspension is fully compressed. Ensure all electrics including indicators, tail light, brake light and licence plate light lights are working correctly before riding the motorcycle. It is recommended that periodic inspections are made to ensure that all fixings are fully tightend.





www.evotech-performance.com