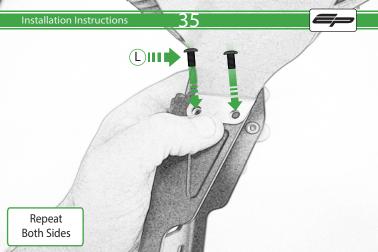

# Ducati Hypermotard 950 Tail Tidy



Kit Contents PRN014405

- A 1 x Reflector Kit
- B 1 x P-clip 6.5mm (3)
- © 1 x P-clip 8mm (4)
- D 2 x Nylon Spacer
- E 2 x Threaded Bars
- ① 2 x M4 Special Washers
- © 2 x M4 x 12 Black Button Head Bolts
- ① 2 x M5 x 10 Countersunk Screws
- ① 2 x M4 x 6 Black Button Head Bolts
- ① 3 x M8 x 12 Silver Button Head Bolts
- (K) 4 x M4 x 10 Silver Button Head Bolts
- I 4 x M5 x 8 Silver Button Head Bolts

M 4 x Support Arm Washers
N 8 x M4 x 8 Black Button Head Bolts



0









































































22









27

L





















11111

1117



Repeat Both Sides





















## Installation Instructions

0

Caution

Distance of the local distance of the local

C



Locate loom in underseat area ensuring they do not get trapped or squashed

and the second second second

60





## Installation Instructions







## Installation Instructions







## 

After installation of your tail tidy ensure that the licence plate does not contact the rear tyre when suspension is fully compressed. Ensure all electrics including indicators, tail light, brake light and licence plate light lights are working correctly before riding the motorcycle. It is recommended that periodic inspections are made to ensure that all fixings are fully tightend.





www.evotech-performance.com